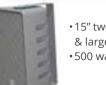

### NEW ONE.SL15

15" two-way direct-radiating speaker with U-Bracket & large-format drivers w/ extended bass response
500 watts continuous, 2,000 watts peak

NEW

Silver Series Available in Gray Only