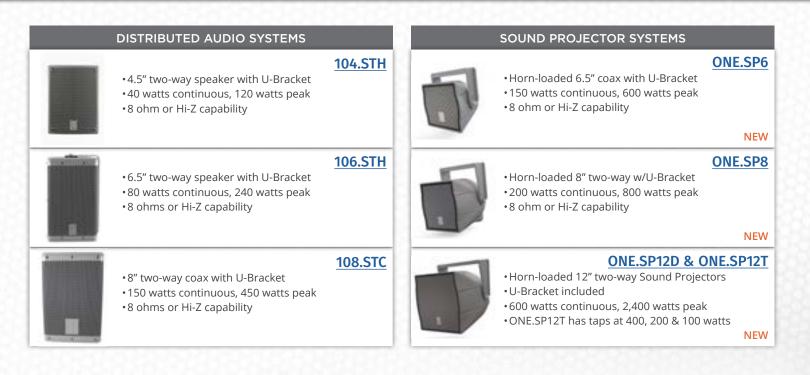

## SILVER SERIES - All-Weather Loudspeakers. Intelligible speech. Musical clarity